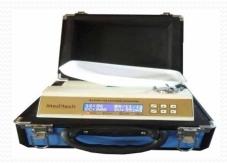

nside the BCM.

#### 1000 Donor Data Storage

Store more than 1000 donor data in the memory of blood collection monitor.

#### Connect 16 BCM to PC

More than 16 BCM can now be connected to a single PC. Assign a unique slave address to BCM to obtain DATA directly.



#### Scanner

Scan Bar code and Store upto 1000 Donor information in the monitor and later can be transferred to a PC.

#### **Date and Time Setting**

Meditech Blood collection Monitor is powered by RTC with a small inbuilt Battery. RTC updates the Time and Date even in the case of power failure

### Enter Date Time 13/11/15/09/36/1

#### **Blood Bank management software**

Never run short of power supply with Meditech Blood collection Monitor.

#### **Carrying case**

Carrying case can be ordered for mobile donation usage.



#### **Battery Indication**

Battery indication is provided to identify that machine is on battery back up or mains.

#### **Built-in Rechargeable battery.**

Rechargeable maintenance free battery is provided with inbuilt charging system.

Head Office: No.6 President Terrace. Takli Road, Dwarka. Nashik-422011 Phone:0253 - 6418632



### M-Series, MTBCM 01

#### **Features:**

- •Electronic controlled blood collection monitor
- •Accepts all kinds of blood donor bags.
- •Has 3D mixing system to guarantee the best mixing of blood with anticoagulant.
- •Mixing speed min 1 to 20 rpm and tilting min.10 deg angles adjustable
- •Large LCD display to show donation time, collected volume and average donation flow etc. during blood collection.
- •The volume to collect can be changed at any point of