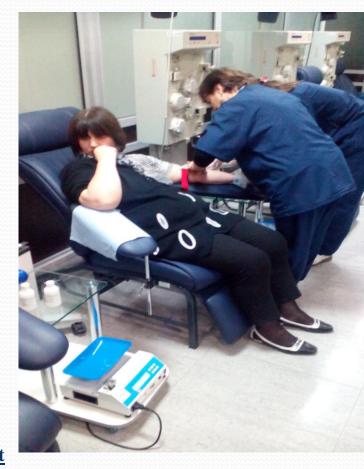

#### M-Series, MTBCM 01

Fully automatic microprocessor based **Blood** Collection Monitor with 24 hours battery back or *Blood Mixing Device* provides efficient mixing of blood wit 1-50 cycles/min. Automatic termination of blood collection, when blood collection volume reaches a preset value. LCD display shows volume of collected blood, time-taken for collection.

#### **Battery Backup for 24 Hours**

Never run short of power supply with Meditech Blood collection Monitor. You get continues 24 hours back up for Blood donation camps on full battery recharge.

## Blood Collection Tray Tilt Adjustment

Tilting tray at required angle is now an easy task. Tilting is now adjustable for the first time for any blood collection monitor in the world.