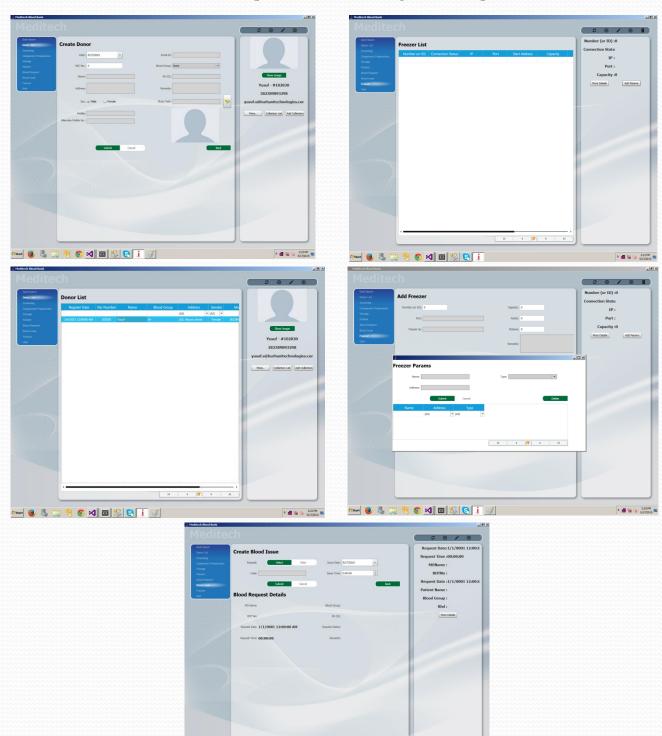

#### 1000 Donor Data Storage

Store more than 1000 donor data in the memory of blood collection monitor.

#### **Blood Bank management software**

Never run short of power supply with Meditech Blood collection Monitor.

#### **Software for Blood Bank**

Software for Blood Bank shall be provided free of charge with this product.

Head Office: No.6 President Terrace. Takli Road, Dwarka. Nashik-422011 Phone:0253 - 6418632