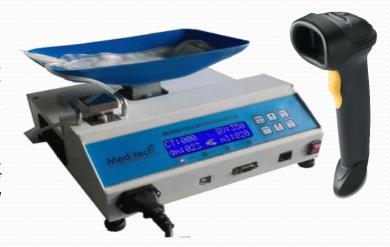

### **Blood Collection Monitor**

#### M-Series, MTBCM 01

Fully automatic microprocessor based **Blood** Collection Monitor with 24 hours battery back or *Blood Mixing Device* provides efficient mixing of blood wit 1-50 cycles/min. Automatic termination of blood collection, when blood collection volume reaches a preset value. LCD display shows volume of collected blood, time-taken for collection.

#### **FEATURES**

- **▶** Battery Backup for more than 24 Hours
- **▶** Display in Volumes and Grams
- **➤ Vibration Selection for 3D Mixing**
- >RPM Setting 1 to 50 RPM
- Large Colour LCD Display
- >Auto Tare
- **►** Manual Weight Calibration Facility
- **≻Audio Video Alarms**
- **▶**Blood Tray Tilt Angle Adjustment
- **▶** Detachable Blood collection Tray
- **▶** Password Protection
- **➤ Tube Sensing**
- >RS 232 Scanner Compatible
- **≥**1000 Donar Data Storage
- **➤ Time Setting**
- > Date Setting
- **►USB/RS232** connect to Computer
- **≻**Carrying Case
- **▶**Blood Bank Management Software
- **➤ Connect more than 16 BCM via ethernet** on a single PC

#### **RS 232 Scanner Compatible**

Scan Bar codes with RS232 enabled Motorola Scanner and store values inside the BCM.

#### Scanner

Scan Bar code and Store upto 1000 Donor information in the monitor and later can be transferred to a PC.