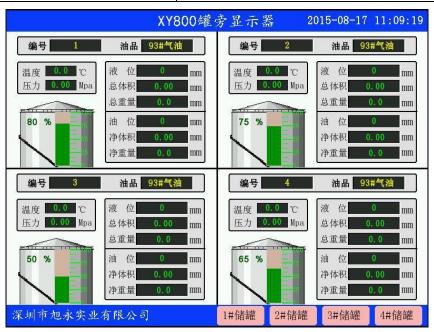

### XY800 Explosion-Proof Oil Tank Display

XY800 series explosion-proof oil tank display is a monitor that display tank level data through the touch operating screen. It can be connected with liquid level meters, thermometers, pressure transmitters and alarm equipment directly and display the instrument parameters; it also can communicate with the management system of the oil tank, and display all kinds of instrument parameters and alarm by using remote projection. With all these performance, this type of monitor meets monitoring display requirement for all kinds of storage tanks, and make it easy for operators to acquire information of tank level, temperature, pressure data and etc., which make the monitor widely applied in safety monitoring system and automation system at harsh and hazardous locations in Petroleum, Petrochemical, Light Textile, Pharmaceutical, Metallurgy and Electricity industries.

# **Features**

- ♦ High brightness, colorful monitoring interface
- ♦ Support single tank/ double tanks monitoring, four tanks monitoring at most at the same time
- ♦ Support direct connection with analog output (4-20mA) field instruments
- ♦ Support direct connection with field instruments that use Modbus protocol to communicate
- ♦ Support direct connection with management system server through Ethernet, display the storage tank data via remote client
- ♦ Military rank wide-range temperature design, can be used in harsh environment, such as hyperthermia and alpine locations.
- ♦ Application: suitable for hazardous environment in Zone 1 and Zone 2.