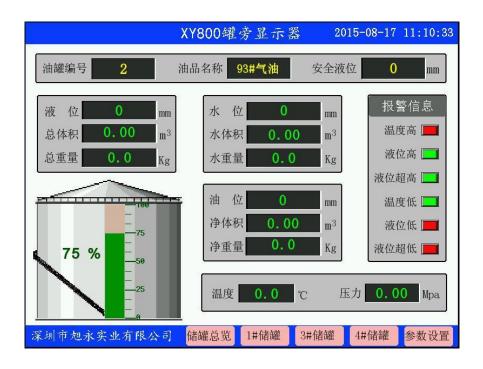

### XY800 Explosion-Proof Oil Tank Display

XY800 series explosion-proof oil tank display is a monitor that display tank level data through the touch operating screen. It can be connected with liquid level meters, thermometers, pressure transmitters and alarm equipment directly and display the instrument parameters; it also can communicate with the management system of the oil tank, and display all kinds of instrument parameters and alarm by using remote projection. With all these performance, this type of monitor meets monitoring display requirement for all kinds of storage tanks, and make it easy for operators to acquire information of tank level, temperature, pressure data and etc., which make the monitor widely applied in safety monitoring system and automation system at harsh and hazardous locations in Petroleum, Petrochemical, Light Textile, Pharmaceutical, Metallurgy and Electricity industries.

# **Features**

- ♦ High brightness, colorful monitoring interface
- ♦ Support single tank/ double tanks monitoring, four tanks monitoring at most at the same time
- ♦ Support direct connection with analog output (4-20mA) field instruments
- ♦ Support direct connection with field instruments that use Modbus protocol to communicate
- ♦ Support direct connection with management system server through Ethernet, display the storage tank data via remote client
- ♦ Military rank wide-range temperature design, can be used in harsh environment, such as hyperthermia and alpine locations.
- ♦ Application: suitable for hazardous environment in Zone 1 and Zone 2.