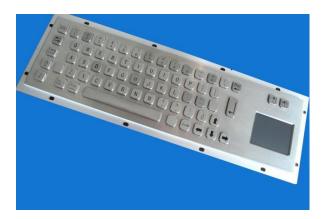

# XYExKBPC Intrinsic Safe Explosion-proof Computer Keyboard

XYExKBPC explosion-proof PC keyboard is an intrinsic safety explosion-proof stainless steel PC keyboard which has the properties of waterproofing and anti-corrosion. It can be **connected directly with explosion-proof computer used in the dangerous area** so as to make the machine equipment/system operation more convenient and safe; It is widely used in machinery equipment automatic control system located in the dangerous site with explosive gases for petroleum, chemical, light textile, medicine, metallurgy, electricity, etc.

## **Product performance**

- ♦ Panel material: high-quality stainless wiredrawing panel
- ♦ Keyboard protection: dustproof, waterproof (Type A: be care the install way)
- ♦ Keys font: laser cutting, high strength printing ink
- ♦ Keys lifetime: >2,000,000 times
- ♦ Keys pressure: 2-3N
- ♦ Keys stroke: 0.45mm
- ☆ Safety: suitable for using in the dangerous area with explosive gas Zone 1, Zone 2, , Zone 21 and Zone 22.