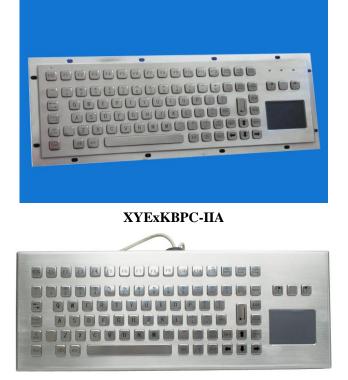

# XYExKBPC Intrinsic Safe Explosion-proof Computer Keyboard

XYExKBPC explosion-proof PC keyboard is an intrinsic safety explosion-proof stainless steel PC keyboard which has the properties of waterproofing and anti-corrosion. It can be **connected directly with explosion-proof computer used in the dangerous area** so as to make the machine equipment/system operation more convenient and safe; It is widely used in machinery equipment automatic control system located in the dangerous site with explosive gases for petroleum, chemical, light textile, medicine, metallurgy, electricity, etc.

## **Product performance**

- ♦ Panel material: high-quality stainless wiredrawing panel
- ♦ Keyboard protection: dustproof, waterproof (Type A: be care the install way)
- ♦ Keys font: laser cutting, high strength printing ink
- ♦ Keys lifetime: >2,000,000 times
- ♦ Keys pressure: 2-3N
- ♦ Keys stroke: 0.45mm
- ☆ Safety: suitable for using in the dangerous area with explosive gas Zone 1, Zone 2, , Zone 21 and Zone 22.