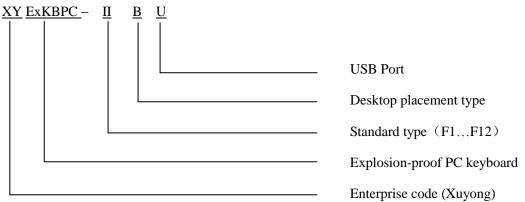

## Type and specification

- $\diamond$  By keyboard type : II (standard type), III (mouse)
- $\diamond$  By interface type : U (USB interface), P (PS/2 interface);
- $\diamond$  By installation method : A (screw hole installation), B (placement of desktop).

## Example:

www.szzwgk.com

XYExKBPC-IIB