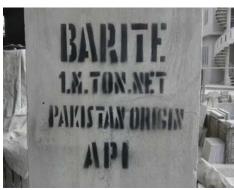

Natural Barium Sulphate (Barytes)-Lumps.

| Sr. | Test Item / Parameter                               | Test Method / Protocol   | UNIT               | TEST RESULT                   |
|-----|-----------------------------------------------------|--------------------------|--------------------|-------------------------------|
| 01  | Density                                             | API Spec 13 A            | gm/cm <sup>3</sup> | 04.25 (four decimal two five) |
| 02  | Water soluble alkaline earth metals as calcium (Ca) | API Spec 13 A            | (mg/kg)            | 108 (one hundred eight)       |
|     |                                                     |                          |                    |                               |
| 03  | Moisture                                            | In - House (Gravimetric) | "                  | 00:04 (decimal zero four)     |

## **About Us**

We are Exporters and sell Natural Barium Sulphate (Barytes) Lumps & Powder.

Also we are an International Trading Company and offer our services as exclusive representatives for the sales promotion of various products & commodities in Pakistan and Afghanistan.