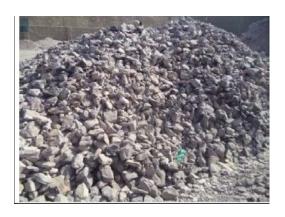

Natural Barium Sulphate (Barytes)-Lumps.

| Sr. | Test Item / Parameter                               | Test Method / Protocol   | UNIT               | TEST RESULT                   |
|-----|-----------------------------------------------------|--------------------------|--------------------|-------------------------------|
| 01  | Density                                             | API Spec 13 A            | gm/cm <sup>3</sup> | 04.25 (four decimal two five) |
| 02  | Water soluble alkaline earth metals as calcium (Ca) | API Spec 13 A            | (mg/kg)            | 108 (one hundred eight)       |
|     |                                                     |                          |                    |                               |
| 03  | Moisture                                            | In - House (Gravimetric) | "                  | 00:04 (decimal zero four)     |

## **About Us**

We are Exporters and sell Natural Barium Sulphate (Barytes) Lumps & Powder.

Also we are an International Trading Company and offer our services as exclusive representatives for the sales promotion of various products & commodities in Pakistan and Afghanistan.