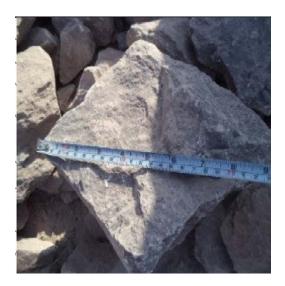

Natural Barium Sulphate (Barytes)-Lumps.

| Sr. | Test Item / Parameter                               | Test Method / Protocol   | UNIT               | TEST RESULT                   |
|-----|-----------------------------------------------------|--------------------------|--------------------|-------------------------------|
| 01  | Density                                             | API Spec 13 A            | gm/cm <sup>3</sup> | 04.25 (four decimal two five) |
| 02  | Water soluble alkaline earth metals as calcium (Ca) | API Spec 13 A            | (mg/kg)            | 108 (one hundred eight)       |
|     |                                                     |                          |                    |                               |
| 03  | Moisture                                            | In - House (Gravimetric) | "                  | 00:04 (decimal zero four)     |

## **About Us**

We are Exporters and sell Natural Barium Sulphate (Barytes) Lumps & Powder.

Also we are an International Trading Company and offer our services as exclusive representatives for the sales promotion of various products & commodities in Pakistan and Afghanistan.